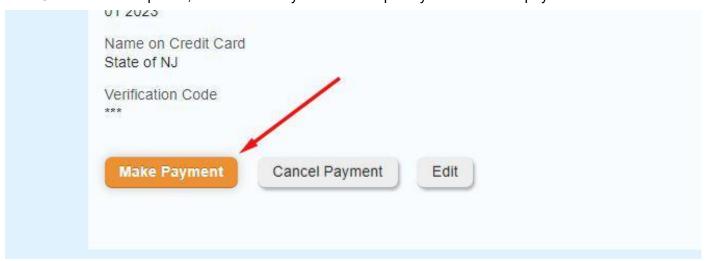

Step 9: Next you will be taken to the State of NJ Payment Management System for credit card processing. Please fill out all required information on the screen:

Once this is completed, click "Make Payment" to complete your credit card payment: