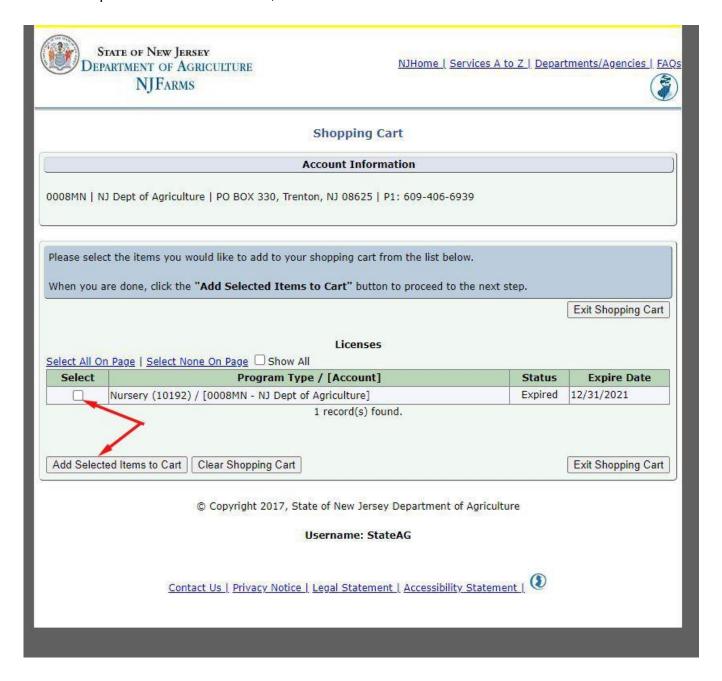

Step 5: Log in to your account and select the "Shopping Cart" option from the home screen. On the shopping cart screen, you will see the invoice in which you will need to pay. Check the select option in front of the invoice, then click "Add Selected Items to Cart":