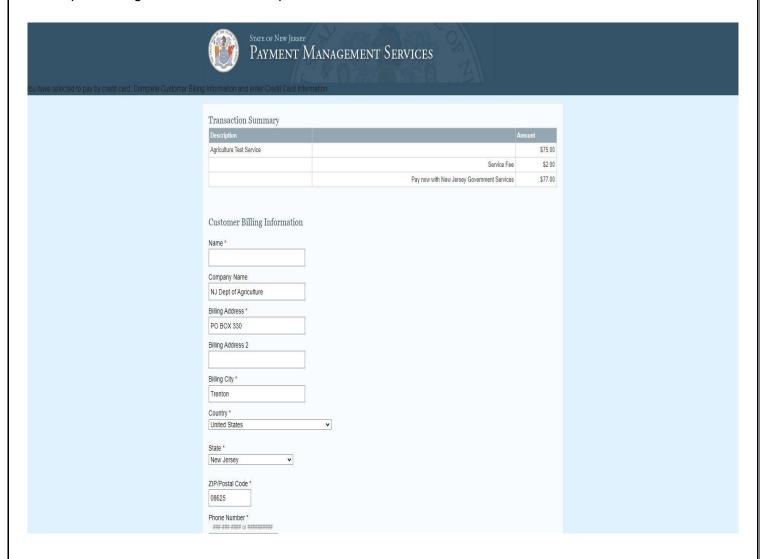

Step 9: Next you will be taken to the State of NJ Payment Management System for credit card processing. Please fill out all required information on the screen:

Once this is completed, click "Make Payment" to complete your credit card payment: