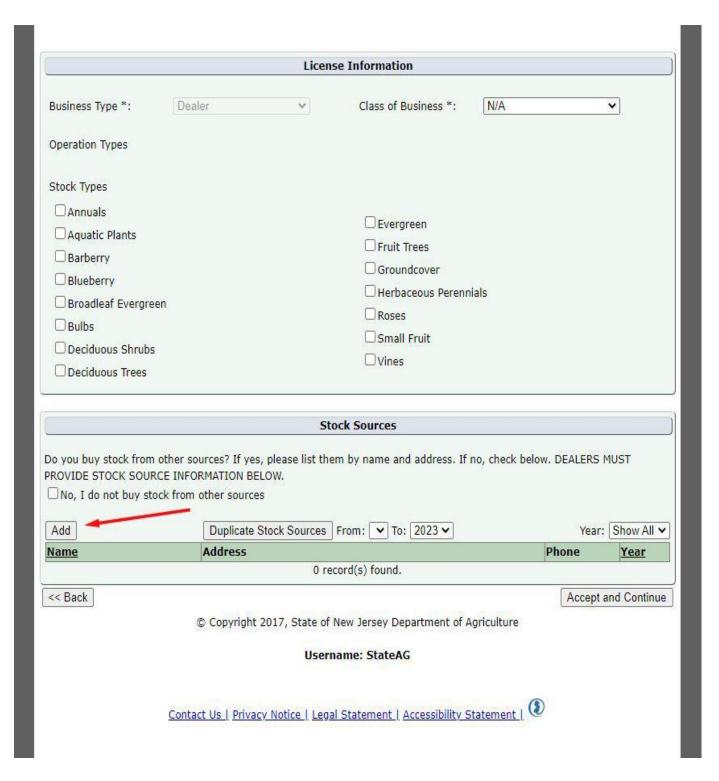

Step 6: Once the invoice is added to the cart, select the "Verification Needed" option under the "Status" bar:

Step 7: Fill out all the required information on the verification page. This includes stock sources if you are renewing your dealers license. You will have to select "add" and add each stock source there:

Step 8: Click "Accept and Continue" once completed entering stock sources and other required information. You are now able to proceed to checkout in the cart. Enter your email for receipt of payment then select "Credit Card" under payment method: