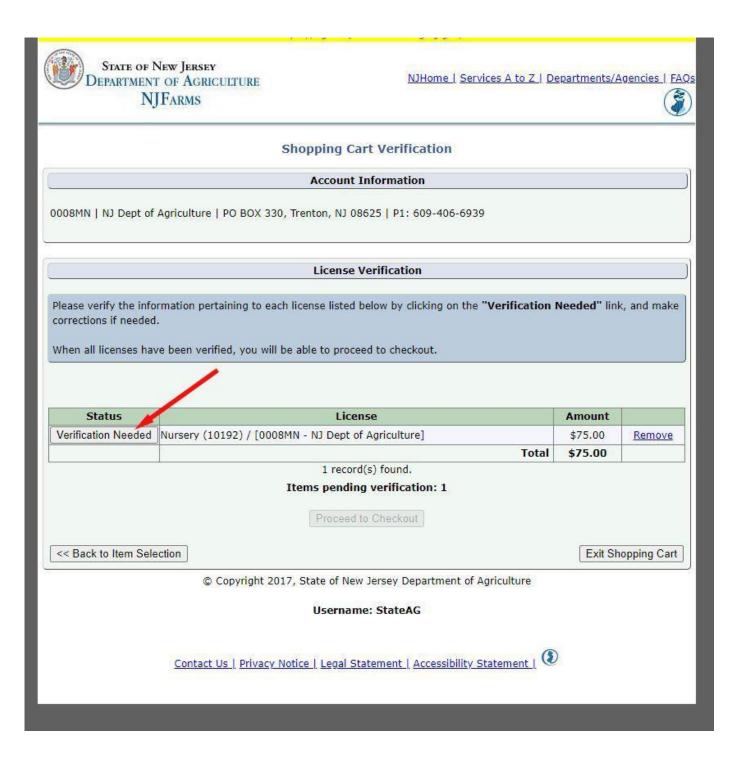

Step 6: Once the invoice is added to the cart, select the "Verification Needed" option under the "Status" bar:

Step 7: Fill out all the required information on the verification page. This includes stock sources if you are renewing your dealers license. You will have to select "add" and add each stock source there: