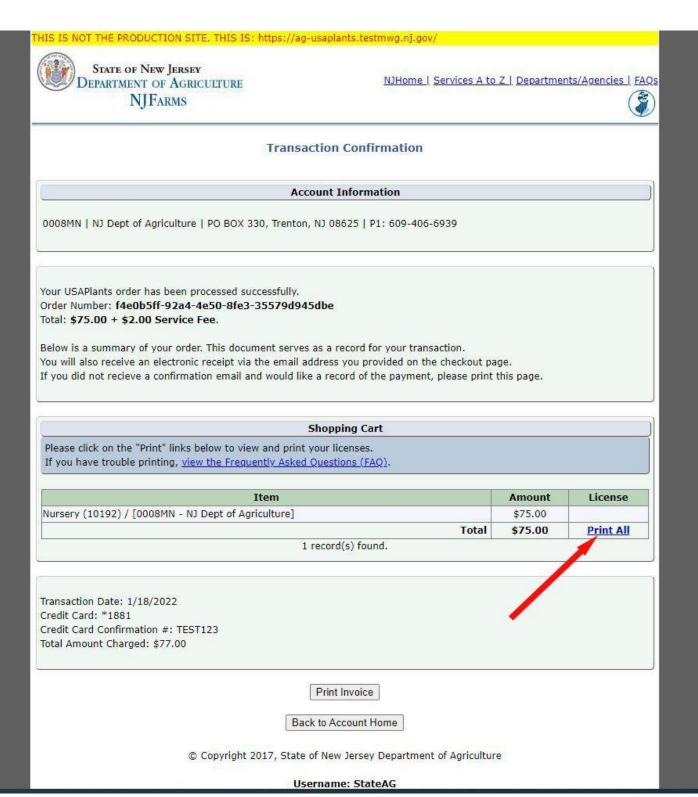

Step 10: Once payment is completed, you will receive an email with confirmation that the payment went through. Feel free to save this in your records as a receipt of payment. You will now see "Print All" available under the "Licenses" tab in the shopping cart. Click this for your updated certificate:

Step 11: Print and save your certificate. Once you select "Print All", a PDF of your updated certificate will pop up. There are two options in the upper right corner - print and save. It is very important to save a copy of your certificate on your device so you can easily print another copy if need be: